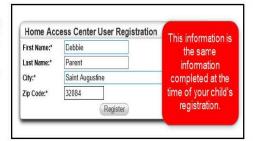

Fill in all fields completely:

**First Name and Last Name:** Enter the information that was given at the time of your child's registration. If your first name is Elizabeth and you wrote down "Liz", use "Liz".

<u>City:</u> Be sure to completely spell out the City such as "Saint Augustine", "Saint Johns", "Hastings", etc. (Do not abbreviate)

**Zip Code:** Use the 5 digit Zip code for your home address

After entering the above information, select the "Register" button