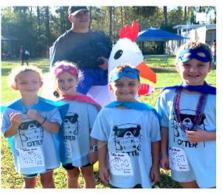

355 Landrum Lane, Ponte Vedra Beach, FL· 32082 Palms Post Issue 5 - Nov·/Dec· 2022

Dear Otter Families,

Run, Otter, Run! With over 13,800 laps completed and over \$89,000 raised for our school, this was an Otter Run of EPIC proportion! Watching the students run, hop, skip, and dance around the track was unforgettable. Many of the teachers joined in the fun by wearing costumes, funny hair, and walking/jogging right alongside their students. All of this while the parents were cheering, marking laps on shirts, and taking a few laps themselves. This is OTTER PRIDE in action! As with any big event, it takes the help of many to pull off such a successful fundraiser. A BIG thank you to our PTO Otter Run chairs; Ashley Black, Isil Sareyyupoglu and Stephanie Fannin who thought of every detail to make this fundraiser so organized, exciting, and jubilant! Thank you, Coach Phil Squatrito (of Training for Warriors), Coach B and Coach Waters for motivating and encouraging us to push ourselves throughout the run. And how about that jammin' music! A special shout out to Amy Parent who pumped us up with lots of rockin' tunes. Finally, immeasurable gratitude to our parents and community members who supported the 2022 Otter Run every step of the way. Thank you for your donations, your time, your energy, and your cheers. Thanks to your financial supports we are scheduled to install another playground structure over the Winter Break! The continued support from our community helps keep Ocean Palms as the best elementary school in St. Johns County!