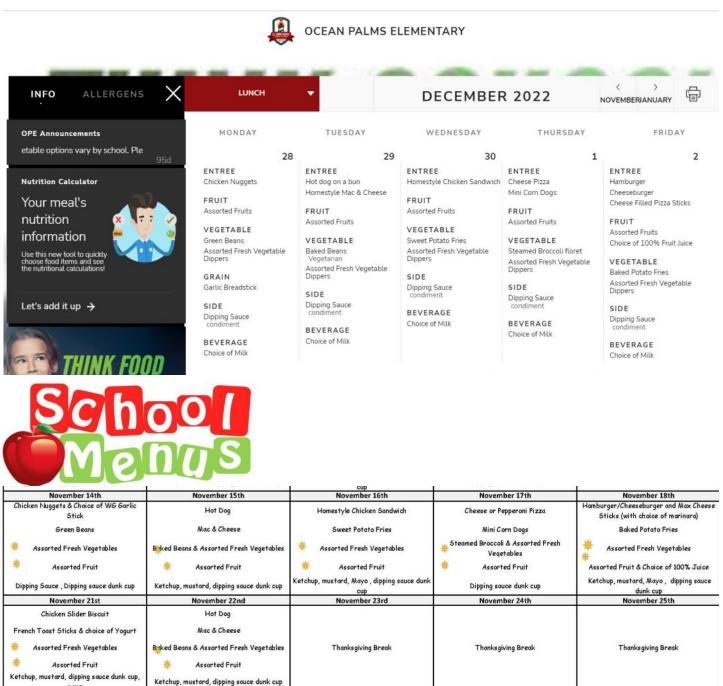

#### Link up to Lunch

November 28th

Chicken Nuggets & Choice of WG Garlie

Stick

Green Beans

Assorted Fresh Vegetables

Assorted Fruit

Dipping Sauce , Dipping sauce dunk cup

\*

November 29th

Hot Dog

Mac & Cheese

Byked Beans & Assorted Fresh Vegetables

Assorted Fruit

Ketchup, mustard, dipping sauce dunk cup

OPE's breakfast and lunch menu is now online. Please visit the district website <u>https://schools.mealviewer.com/school/</u> <u>OceanPalmsElementary</u> or use the QR Code to access the menu directly on your phone.

November 30th

Homestyle Chicken Sandwich

Sweet Potato Fries

Assorted Fresh Vegetables

Assorted Fruit

Ketchup, mustard, Mayo , dipping sauce dunk

cup

December 1st

Cheese or Pepperoni Pizza

Mini Corn Dogs Steamed Broccoli & Assorted Fresh

Vegetables

Assorted Fruit

Dipping souce dunk cup

December 2nd Hamburger/Cheeseburger and Max Cheese

Sticks (with choice of marinara)

Baked Potato Fries

Assorted Fresh Vegetables

Assorted Fruit & Choice of 100% Juice

Ketchup, mustard, Mayo , dipping sauce

dunk cup

St Johns County School District